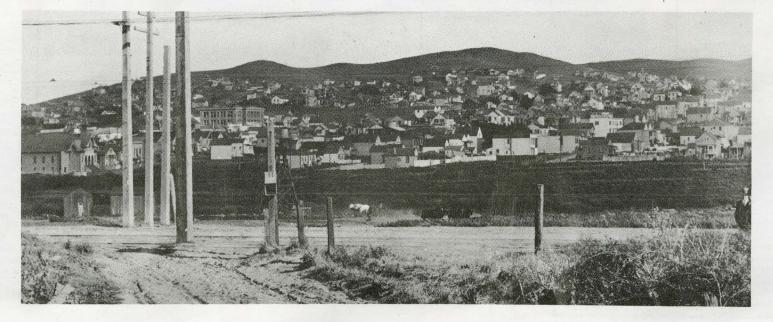

## 90 YEARS IN THE OCEANVIEW-MERCED HEIGHTS-INGLESIDE DISTRICT

OCEAN AVENUE (GAAR COLLECTION)

# A Brief History of the Oceanview-Merced Heights-Ingleside District

The area, bordered on the East by San Jose Avenue, the South by Alemany, the West by Junipero Serra, and the North by Ocean Avenue was once a portion of the San Miguel land grant.

Ingleside Inn, located at the corner of Ocean Avenue and Junipero Serra, the Ingleside Race Track at Urbano Drive, Club House and Stands, the Ocean Shore Railroad, scattered housing and farms comprised the area at the turn of the Century. Streetcar service was provided by the Market Street Railway until the opening of Twin Peaks Tunnel. The Race Track closed in 1905, but its facilities were pressed into service after the 1906 earthquake, and it became a hospital known as Camp Ingleside.