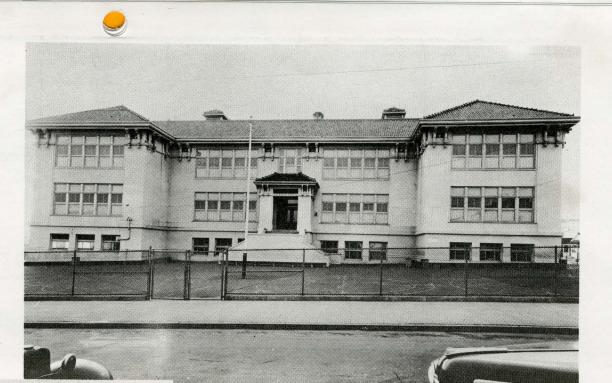

As the OMI area began to develop, the San Francisco School District approved plans to construct two schools, Farragut Elementary (1911) and Sheridan Elementary(1910). Both were stucco covered wood frame buildings, and unable to meet the Field Act Earthquake Safety Standards. Farragut was declared surplus property in the 70's and the Sheridan building was replaced by "temporary portables". A move is underway by the community to get a permanent school structure built at the Sheridan site.

THE SCHOOL DID NOT MEET FIELD ACT EARTHQUAKE STANDARDS AND WAS RE-PLACED BY "PORTABLES" IN THE '70'S (SFUSD COLLECTION)

DEDICATION OF SHERIDAN ELEMENTARY SCHOOL, 1910 SHERIDAN ELEMENTARY SCHOOL, 1940 (GAAR COLLECTION)