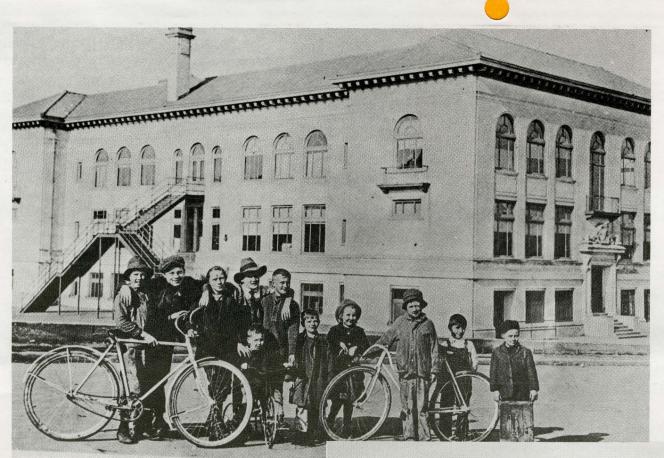

FARRAGUT ELEMENTARY SCHOOL, CIRCA 1918, BUILT IN 1911, DEMOLISHED IN 1984. (GAAR COLLECTION)

HOLLOWAY TERRACES AND JAMES JOHNSON CENTER, 42 SINGLE FAMILY, OWNER OCCU-PIED UNITS OF "AFFORDABLE HOUSING". CONSTRUCTED ON THE FARRAGUT SITE IN 1985 (R. LANDIS)