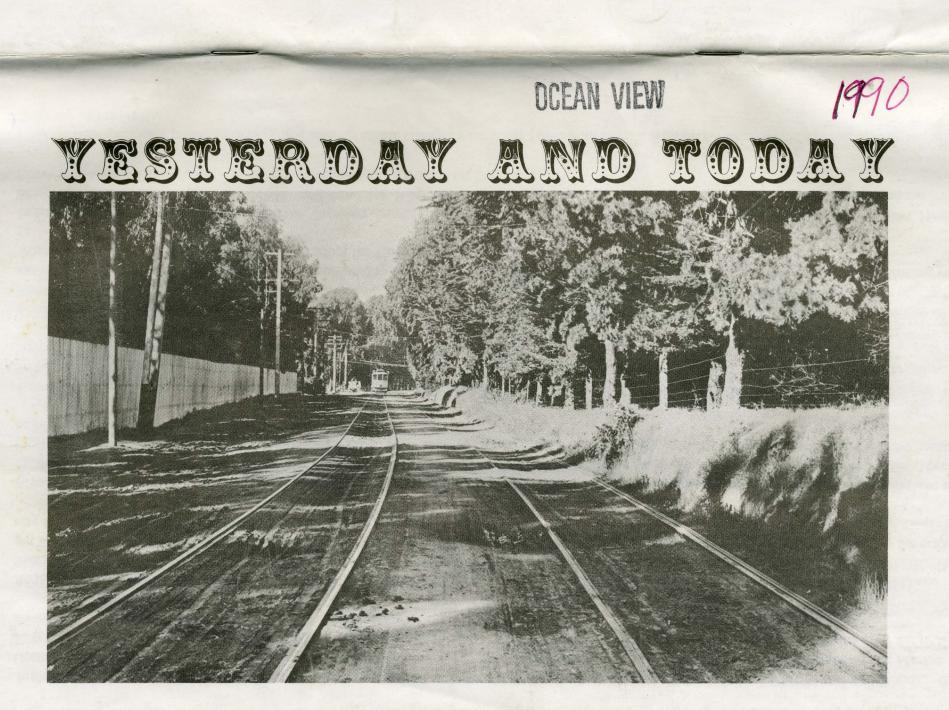

## 90 YEARS IN THE OCEANVIEW-MERCED HEIGHTS-INGLESIDE DISTRICT

OCEAN AVENUE (GAAR COLLECTION)

# A Brief History of the Oceanview-Merced Heights-Ingleside District

The area, bordered on the East by San Jose Avenue, the South by Alemany, the West by Junipero Serra, and the North by Ocean Avenue was once a portion of the San Miguel land grant.

Ingleside Inn, located at the corner of Ocean Avenue and Junipero Serra, the Ingleside Race Track at Urbano Drive, Club House and Stands, the Ocean Shore Railroad, scattered housing and farms comprised the area at the turn of the Century. Streetcar service was provided by the Market Street Railway until the opening of Twin Peaks Tunnel. The Race Track closed in 1905, but its facilities were pressed into service after the 1906 earthquake, and it became a hospital known as Camp Ingleside.