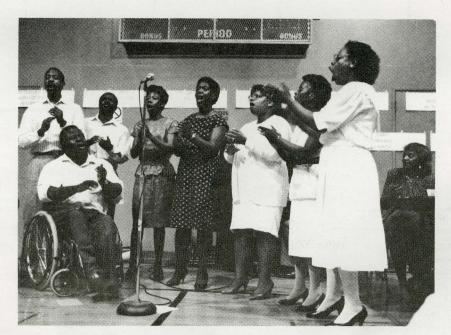

UPPER PHOTOS, L TO R. EBELE OKOBI ADDRESS GATHER-ING; ATTENDEES AT VIGIL (S. GUTTMAN)

LEFT: S.F. CHRISTIAN CENTER CHOIR ( S. GUTTMAN)

| unday  | Manday                                                               | Tuesday   | Wednesday                 | Thursday                           | 28 29 30 31 | S M T W T F S<br>1 2 3<br>4 5 6 7 8 9 10<br>11 12 13 14 15 16 17<br>18 19 20 21 22 23 24<br>25 26 27 28 29 30 31<br>Coturdou |
|--------|----------------------------------------------------------------------|-----------|---------------------------|------------------------------------|-------------|------------------------------------------------------------------------------------------------------------------------------|
| Sunday | Monday                                                               | Tuesday   | Wednesday                 | Thursday                           | Friday      | Saturday                                                                                                                     |
|        |                                                                      |           |                           | 1                                  | 2 (\$25)    | 3                                                                                                                            |
|        |                                                                      |           |                           |                                    |             |                                                                                                                              |
| 4      | 5                                                                    | 6         | 7 (\$10)                  | 8                                  | 9           | 10                                                                                                                           |
| 11     | 12 Lincoln's<br>Birthday                                             | 13        | <b>14</b> Valentine's Day | 15 (\$10)                          | 16          | 17                                                                                                                           |
| 18     | 19 President's Day<br>(\$100)<br>OMI-NIA<br>General<br>Meeting, 7 pm | 20        | 21 (\$10)                 | <b>22</b> Washington's<br>Birthday | 23          | 24                                                                                                                           |
| 25     | 26                                                                   | 27 (\$10) | 28 Ash Wednesday          |                                    |             |                                                                                                                              |