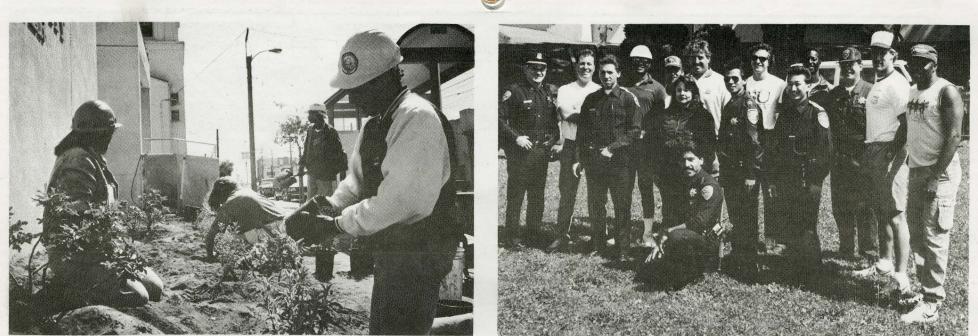

✓ Oceanview Branch Library was kept open and a childrens program created with newly hired library staff.

✓ Youth In Action, a summer pilot program of the SF Conservation Corps, hired and trained 40 local youth, ages 14 -17. Brooks Park, Pilgrim Community Center, Sheridan School, were improved and beautified. They also recycled materials and painted out graffiti.