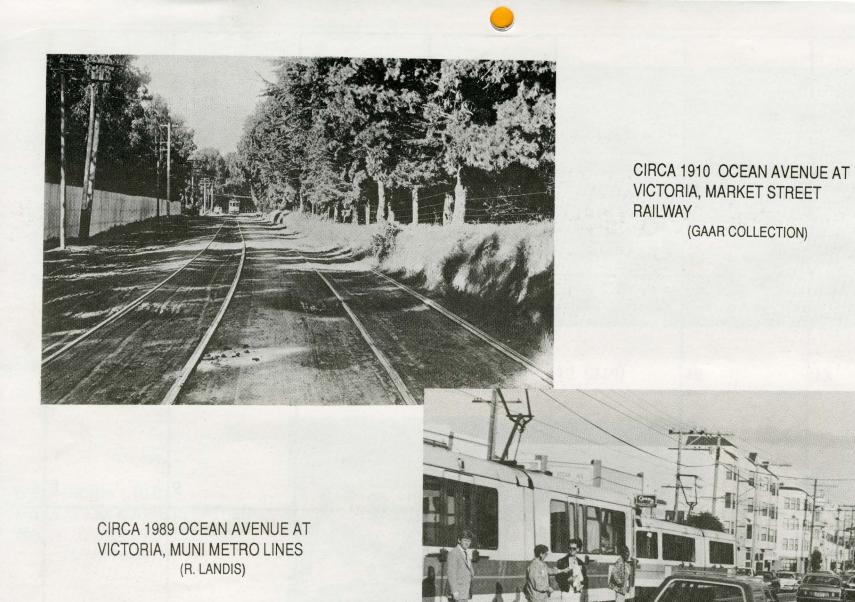

## 90 YEARS IN THE OCEANVIEW-MERCED HEIGHTS-INGLESIDE DISTRICT

OCEAN AVENUE (GAAR COLLECTION)

Ingleside Inn, located at the corner of Ocean Avenue and Junipero Serra, the Ingleside Race Track at Urbano Drive, Club House and Stands, the Ocean Shore Railroad, scattered housing and farms comprised the area at the turn of the Century. Streetcar service was provided by the Market Street Railway until the opening of Twin Peaks Tunnel. The Race Track closed in 1905, but its facilities were pressed into service after the 1906 earthquake, and it became a hospital known as Camp Ingleside.