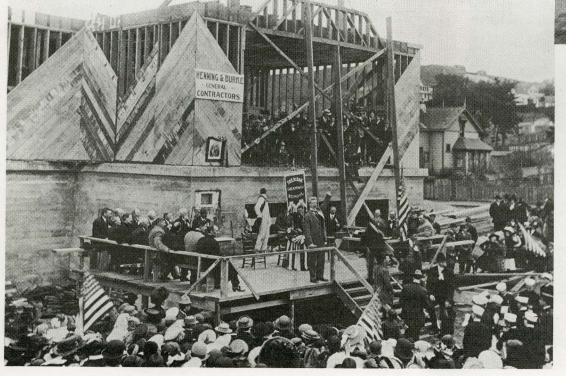

THE SCHOOL DID NOT MEET FIELD ACT EARTHQUAKE STANDARDS AND WAS RE-PLACED BY "PORTABLES" IN THE '70'S (SFUSD COLLECTION)

DEDICATION OF SHERIDAN ELEMENTARY SCHOOL, 1910 SHERIDAN ELEMENTARY SCHOOL, 1940 (GAAR COLLECTION)