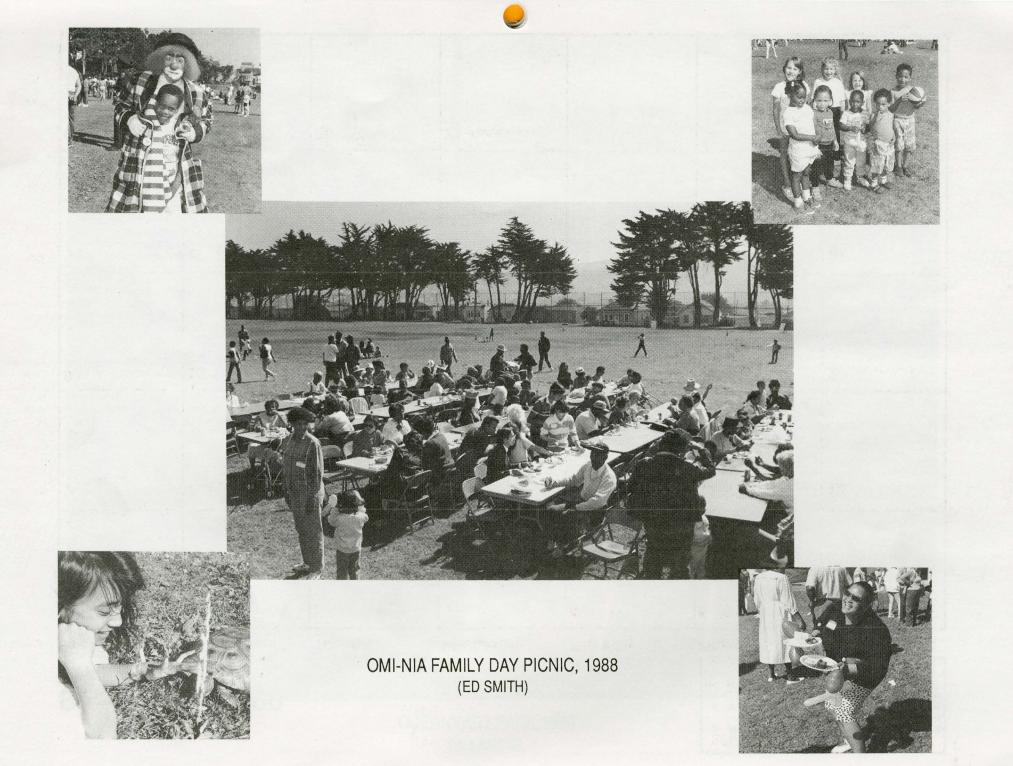

Two neighborhood meetings with Mayor Agnos, and our National, State, and local elected officials.

✓ Good Neighbor Award Reception, with over three hundred in attendance.

✓ Two Annual Family Day Picnics, attended by thousands.