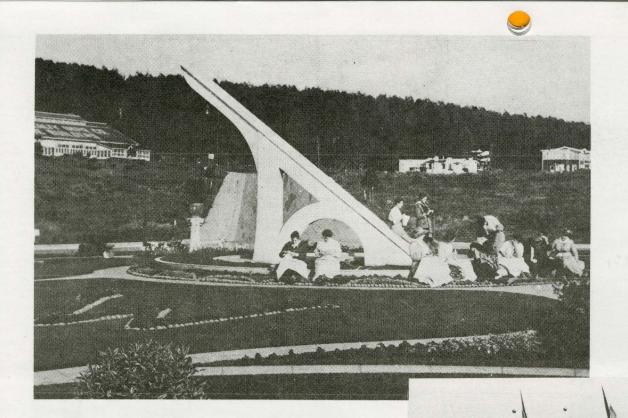

Also during the second decade, the famous Sun Dial, largest west of the Mississippi, was built to commemorate the Pan Pacific Exposition and the opening of the Twin Peaks Tunnel. The area, bordered by Ocean Avenue, Ashton, Holloway, and Junipero Serra, including the race track, became Ingleside Terraces and was developed by the Urban Realty Construction Company for fine housing. In the prospectus, it was stated that no house can be built at a cost of less than \$6,000!

CIRCA 1915: SUN DIAL AT ENTRADA, LARGEST WEST OF THE MISSISSIPPI, AT ENTRADA (GAAR COLLECTION)

**Q888**33

CIRCA 1900:INGLESIDE RACE TRACK AND CLUBHOUSE, LOCATED AT CERRITOS & MONCADA, THE FACILITIES WERE USED AS A HOSPITAL FOLLOWING THE 1906 THE RACETRACK IS NOW URBANO DRIVE (GARR COLLECTION)