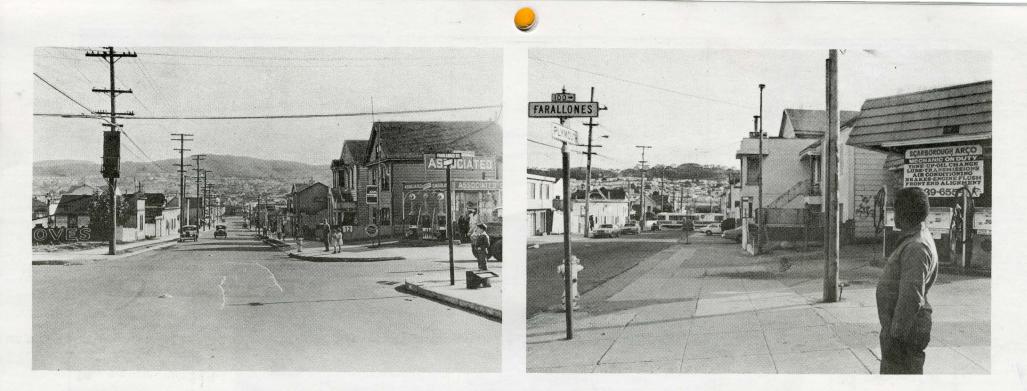

•

ABOVE LEFT: FARALLONES & PLYMOUTH, LOOKING SOUTH, 1928 (SF HISTORY COLLECTION); ABOVE RIGHT: FARALLONES & PLYMOUTH, LOOKING SOUTH, 1989 (R. LANDIS); BELOW: ALEMANY BOULEVARD, LOOKING NORTH TO MERCED HEIGHTS (GAAR COLLECTION)