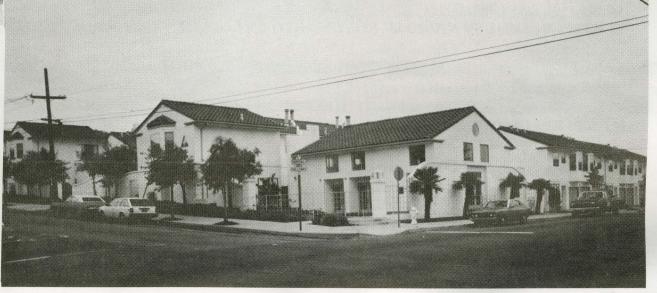

FARRAGUT ELEMENTARY SCHOOL, CIRCA 1918, BUILT IN 1911, DEMOLISHED IN 1984. (GAAR COLLECTION)

HOLLOWAY TERRACES AND JAMES JOHNSON CENTER, 42 SINGLE FAMILY, OWNER OCCU-PIED UNITS OF "AFFORDABLE HOUSING". CONSTRUCTED ON THE FARRAGUT SITE IN 1985 (R. LANDIS)